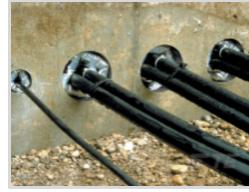

#### **Product Type Features**

| Froduct Type realures                       |                                                                   |
|---------------------------------------------|-------------------------------------------------------------------|
| Duct Seal Product Type                      | Duct Sealing System                                               |
| Body Features                               |                                                                   |
| Number of Cables Sealed (with 2 RDSS-Clips) | Up to 7                                                           |
| Number of Cables Sealed (with 1 RDSS-Clip)  | Up to 4                                                           |
| Material                                    | Inflatable bladder of flexible aluminum-<br>polyethylene laminate |
| Usage Conditions                            |                                                                   |
| Installation Condition                      | Dry, Wet                                                          |
| Operation/Application                       |                                                                   |
| Ducting Systems                             | Concrete, Plastic, Steel                                          |
| Product Availability                        |                                                                   |
| Duct Seal Product Availability              | AMERICAS, ANZPAC, ASIA, EMEA                                      |
| Packaging Features                          |                                                                   |
| Packaging Quantity (Piece)                  | 10                                                                |
| Other                                       |                                                                   |
| Independent of Duct Ovality                 | Yes                                                               |
| Sealing Mastic                              | Yes                                                               |
|                                             |                                                                   |

Power Cable to provide watertight seal

Product Use