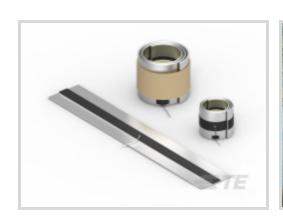

### RAYCHEM | CGS RSS, RAYCHEM RSSS

TE Internal #: 826061-000

Duct Seals, AMERICAS / ASIA / ANZPAC, Duct Sealing System, Plastic / Concrete / Steel Ducting Systems, Wet / Dry Conditions,

CGS RSS

View on TE.com >

Energy & Power > Power Cable Accessories > Duct Seals

Duct Seal Product Availability: AMERICAS, ANZPAC, ASIA, EMEA

Duct Seal Product Type: **Duct Sealing System** 

Ducting Systems: Concrete, Plastic, Steel

#### **Product Type Features**

| Froduct Type realures                       |                                                                   |
|---------------------------------------------|-------------------------------------------------------------------|
| Duct Seal Product Type                      | Duct Sealing System                                               |
| Body Features                               |                                                                   |
| Number of Cables Sealed (with 2 RDSS-Clips) | Up to 7                                                           |
| Number of Cables Sealed (with 1 RDSS-Clip)  | Up to 4                                                           |
| Material                                    | Inflatable bladder of flexible aluminum-<br>polyethylene laminate |
| Usage Conditions                            |                                                                   |
| Installation Condition                      | Dry, Wet                                                          |
| Operation/Application                       |                                                                   |
| Ducting Systems                             | Concrete, Plastic, Steel                                          |
| Product Availability                        |                                                                   |
| Duct Seal Product Availability              | AMERICAS, ANZPAC, ASIA, EMEA                                      |
| Packaging Features                          |                                                                   |
| Packaging Quantity (Piece)                  | 10                                                                |
| Other                                       |                                                                   |
| Independent of Duct Ovality                 | Yes                                                               |
| Sealing Mastic                              | Yes                                                               |
|                                             |                                                                   |