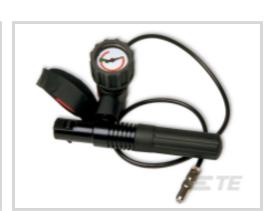

#### **Product Type Features**

| Froduct Type realures                       |                                                                   |
|---------------------------------------------|-------------------------------------------------------------------|
| Duct Seal Product Type                      | Duct Sealing System                                               |
| Body Features                               |                                                                   |
| Number of Cables Sealed (with 2 RDSS-Clips) | Up to 7                                                           |
| Number of Cables Sealed (with 1 RDSS-Clip)  | Up to 4                                                           |
| Material                                    | Inflatable bladder of flexible aluminum-<br>polyethylene laminate |
| Usage Conditions                            |                                                                   |
| Installation Condition                      | Dry, Wet                                                          |
| Operation/Application                       |                                                                   |
| Ducting Systems                             | Concrete, Plastic, Steel                                          |
| Product Availability                        |                                                                   |
| Duct Seal Product Availability              | AMERICAS, ANZPAC, ASIA, EMEA                                      |
| Packaging Features                          |                                                                   |
| Packaging Quantity (Piece)                  | 10                                                                |
| Other                                       |                                                                   |
| Independent of Duct Ovality                 | Yes                                                               |
| Sealing Mastic                              | Yes                                                               |
|                                             |                                                                   |

Power Cable to provide watertight seal

Product Use