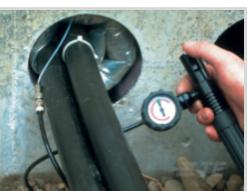

#### **Product Type Features**

| Froduct Type realures                       |                                                                   |
|---------------------------------------------|-------------------------------------------------------------------|
| Duct Seal Product Type                      | Duct Sealing System                                               |
| Body Features                               |                                                                   |
| Number of Cables Sealed (with 2 RDSS-Clips) | Up to 7                                                           |
| Number of Cables Sealed (with 1 RDSS-Clip)  | Up to 4                                                           |
| Material                                    | Inflatable bladder of flexible aluminum-<br>polyethylene laminate |
| Usage Conditions                            |                                                                   |
| Installation Condition                      | Dry, Wet                                                          |
| Operation/Application                       |                                                                   |
| Ducting Systems                             | Concrete, Plastic, Steel                                          |
| Product Availability                        |                                                                   |
| Duct Seal Product Availability              | AMERICAS, ANZPAC, ASIA, EMEA                                      |
| Packaging Features                          |                                                                   |
| Packaging Quantity (Piece)                  | 10                                                                |
| Other                                       |                                                                   |
| Independent of Duct Ovality                 | Yes                                                               |
| Sealing Mastic                              | Yes                                                               |
|                                             |                                                                   |

Power Cable to provide watertight seal

Product Use