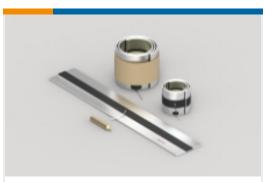

#### **Product Type Features**

| Froduct Type realures                       |                                                                   |
|---------------------------------------------|-------------------------------------------------------------------|
| Duct Seal Product Type                      | Duct Sealing System                                               |
| Body Features                               |                                                                   |
| Number of Cables Sealed (with 2 RDSS-Clips) | Up to 7                                                           |
| Number of Cables Sealed (with 1 RDSS-Clip)  | Up to 4                                                           |
| Material                                    | Inflatable bladder of flexible aluminum-<br>polyethylene laminate |
| Usage Conditions                            |                                                                   |
| Installation Condition                      | Dry, Wet                                                          |
| Operation/Application                       |                                                                   |
| Ducting Systems                             | Concrete, Plastic, Steel                                          |
| Product Availability                        |                                                                   |
| Duct Seal Product Availability              | AMERICAS, ANZPAC, ASIA, EMEA                                      |
| Packaging Features                          |                                                                   |
| Packaging Quantity (Piece)                  | 10                                                                |
| Other                                       |                                                                   |
| Independent of Duct Ovality                 | Yes                                                               |
| Sealing Mastic                              | Yes                                                               |
|                                             |                                                                   |

Power Cable to provide watertight seal

Product Use